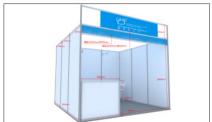

#### [ Booth price and schematic ]

| Booth type             | Booth location                         | Unit         | Price (unit: yuan) |
|------------------------|----------------------------------------|--------------|--------------------|
| Simple shell scheme    | Simple shell scheme Exhibition area A  |              | 19800              |
| Hardcover shell scheme | rdcover shell scheme Exhibition area A |              | 21800              |
| Casas Only             | Exhibition area S                      | Square meter | 2380               |
| Space Only             | Exhibition area A                      | Square meter | 2180               |

#### Simple shell scheme (at least 9 square meters

Including 3m × 3m display rack and hoardings, fascia board with exhibitor name in both Chinese and English, blanket, 1 information desk, 2 folding chairs, 2 spotlights, and 1 5A/220V socket. (Special electricity usage shall be stated in advance for additional fees)

#### Hardcover shell scheme (at least 9 square meters)

Including 3m × 3m display rack and hoardings, heightened fascia board with 0.5m in width, blanket, 2 long-beam spotlights, 1 information desk, 1 round table, 4 chairs, 5A/220V socket, and 1 garbage can. (Special electricity usage shall be stated in advance for additional fees)

#### Space Only (at least 36 square meters)

Only space, basic lighting, cleaning of public areas and site management and services, self-construction is needed. (Exhibitors are required to pay additional "space management fees", and the specific fees are indicated in the Exhibitor Manual)

\*\*The above is a schematic diagram, which is subject to the actual construction on site