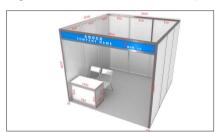

#### [ Booth price and schematic ]

| Booth type             | Booth location                         | Unit         | Price (unit: yuan) |
|------------------------|----------------------------------------|--------------|--------------------|
| Simple shell scheme    | Simple shell scheme Exhibition area A  |              | 19800              |
| Hardcover shell scheme | rdcover shell scheme Exhibition area A |              | 21800              |
| Casas Only             | Exhibition area S                      | Square meter | 2380               |
| Space Only             | Exhibition area A                      | Square meter | 2180               |

#### Simple shell scheme (at least 9 square meters

Including 3m × 3m display rack and hoardings, fascia board with exhibitor name in both Chinese and English, blanket, 1 information desk, 2 folding chairs, 2 spotlights, and 1 5A/220V socket. (Special electricity usage shall be stated in advance for additional fees)

#### Hardcover shell scheme (at least 9 square meters)

Including 3m × 3m display rack and hoardings, heightened fascia board with 0.5m in width, blanket, 2 long-beam spotlights, 1 information desk, 1 round table, 4 chairs, 5A/220V socket, and 1 garbage can. (Special electricity usage shall be stated in advance for additional fees)

#### Space Only (at least 36 square meters)

Only space, basic lighting, cleaning of public areas and site management and services, self-construction is needed. (Exhibitors are required to pay additional "space management fees", and the specific fees are indicated in the Exhibitor Manual)

\*\*The above is a schematic diagram, which is subject to the actual construction on site